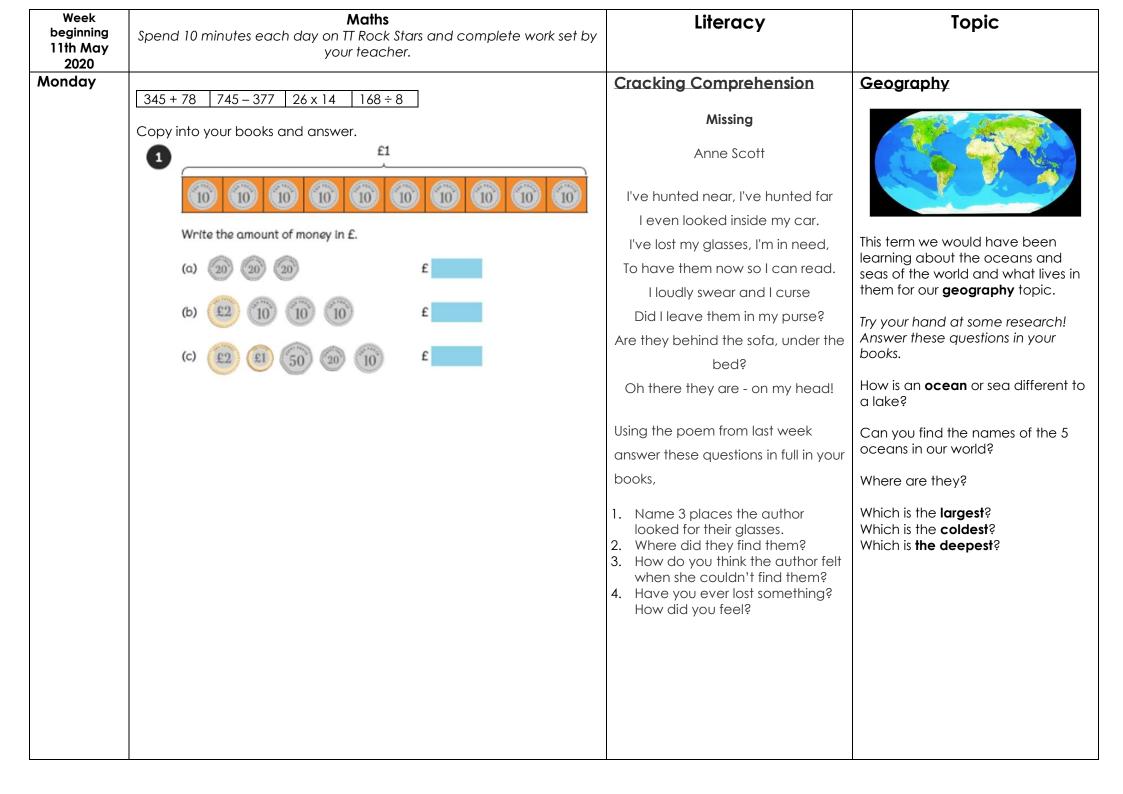

|                                                                                                                                                                                                                                                                                                                                                                                                                                                                                                                                                                                                                                                                                                                                                                                                                                                                                                                                                                                                                                                                                                                                                                                                                                                                                                                                                                                                                                                                                                                                                                                                                      | al that lives in this environment and find out everything you can<br>t it.<br>are some suggestions to help your research.<br>is its name?<br>does it look like?<br>e does it look like?<br>e does it live?<br>does it eat?<br>eats <i>it</i> ?<br>are its young called?<br>fun! You could become an expert on your creature! |
|----------------------------------------------------------------------------------------------------------------------------------------------------------------------------------------------------------------------------------------------------------------------------------------------------------------------------------------------------------------------------------------------------------------------------------------------------------------------------------------------------------------------------------------------------------------------------------------------------------------------------------------------------------------------------------------------------------------------------------------------------------------------------------------------------------------------------------------------------------------------------------------------------------------------------------------------------------------------------------------------------------------------------------------------------------------------------------------------------------------------------------------------------------------------------------------------------------------------------------------------------------------------------------------------------------------------------------------------------------------------------------------------------------------------------------------------------------------------------------------------------------------------------------------------------------------------------------------------------------------------|------------------------------------------------------------------------------------------------------------------------------------------------------------------------------------------------------------------------------------------------------------------------------------------------------------------------------|
| Wednesday $1478 + 2774$ $861 - 599$ $15 \times 32$ $157 \div 5$ Write each amount of money in £ then compare the two amounts using <, >, =.       Image: Compare the two amounts of the two amounts of the two amounts of the two amounts using        Image: Compare the two amounts of the two amounts of the two amounts using          Image: Compare the two amounts of the two amounts using        Image: Compare the two amounts of the two amounts using        Image: Compare the two amounts of the two amounts using          Image: Compare the two amounts of the two amounts using        Image: Compare the two amounts of the two amounts using        Image: Compare the two amounts using        Image: Compare the two amounts using          Image: Compare the two amounts using        Image: Compare the two amounts using        Image: Compare the two amounts using        Image: Compare the two amounts using          Image: Compare the two amounts using        Image: Compare the two amounts using        Image: Compare the two amounts using        Image: Compare the two amounts using          Image: Compare the two amounts using        Image: Compare the two amounts using        Image: Compare the two amounts using        Image: Compare the two amounts using          Image: Compare the two amounts using        Image: Compare the two amounts using        Image: Compare the two amounts using        Image: Compare the two amounts using          Image: Compare the two amounts using        Image: Compare the two amounts using        Image: Compare the | Habitat Factor File Appearance                                                                                                                                                                                                                                                                                               |